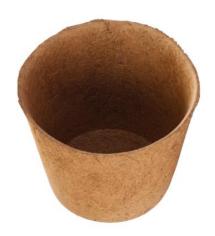

#### **Coco Fiber Pots**

**COCO POTS** are made from brown fiber with use of hydraulic pressure machines. These pots are 100% biodegradable. The nursery plants grown in these pots can be directly implant into the soil. This method avoids unnecessary shock & damage to the roots hence the continue grow is not affected.

## **Coco Pot Applications**

- Hanging baskets, Micro green growing, small flower growing, Seed germination
- Large scale nursery plan growing

## **Coco Pots Specification**

Upper Diameter : 8 - 20 cmBottom Diameter : 3.5 - 15 cmHeight : 5 - 16 cm

Weight : 8 - 195 gm based on size

Thickness : 0.5 cm

Box size  $: 55 \times 55 \times 60$ No of pots per box : 100 to 260