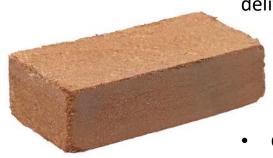

#### **Coco Peat Brick**

**COCO PEAT BRICK** is a compressed natural material produced from coconut husk. Due to its high-water absorption & air porosity property, it is used as a plant growing media. It is commonly delivering in 650 gm block.

## **Coco Peat Brick Specification**

EC : < 0.8 millimhos / cm

pH : 5.5 - 6.5 Moisture : 10 - 15 %

Compression: 8:1 Volume: 8 - 8 L

Size : 20 x 10 x 5 cm

Weight : 650 gm ( + / - 0.3 kg )
Package : Palletized or Carton Box