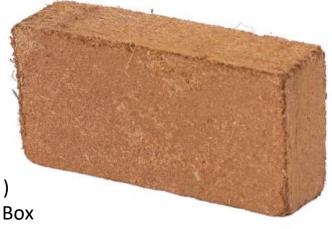

#### **Coco Peat Brick**

**COCO PEAT BRICK** is a compressed natural material produced from coconut husk. Due to its high-water absorption & air porosity property, it is used as a plant growing media. It is commonly delivering in 650 gm block.

## **Coco Peat Brick Specification**

EC : < 0.8 millimhos / cm

pH : 5.5 - 6.5 Moisture : 10 - 15 %

Compression: 8:1 Volume: 8 - 8 L

Size : 20 x 10 x 5 cm

Weight : 650 gm ( + / - 0.3 kg )
Package : Palletized or Carton Box