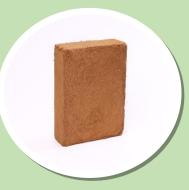

## Coir Peat Block 5 Kg

coco PEAT BLOCK is a compressed natural material produced from coconut husk. Due to its high-water absorption & air porosity property, it is often mixed with other minerals in growing media (Substrate) for sowing, propagation & pot mix preparation. It is widely manufactured in standard 5 kg block. Coco peat prepared with High & Low EC Value.

## **Coir Peat Block Specification**

EC : < 0.8 millimhos / cm

**pH** : 5.5 - 6.5 **Moisture** : 20 - 25%

**Compression**: 5:1

**Volume** : 13 - 14 L/Kg

Size : 30 x 30 x 12 cm

**Weight** : 5 kg (+/-0.3 kg)

Package : Palletized or Individual wrap