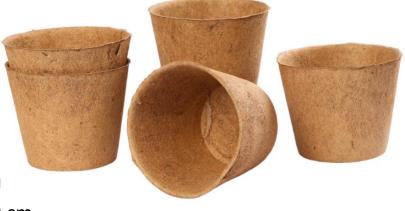

#### **Coco Fiber Pots**

**COCO POTS** are made from brown fiber with use of hydraulic pressure machines. These pots are 100% biodegradable. The nursery plants grown in these pots can be directly implant into the soil. This method avoids unnecessary shock & damage to the roots hence the continue grow is not affected.

## **Coco Pot Applications**

- Hanging baskets, Micro green growing, small flower growing, Seed germination
- Large scale nursery plan growing

## **Coco Pots Specification**

Upper Diameter : 8 - 20 cmBottom Diameter : 3.5 - 15 cmHeight : 5 - 16 cm

Weight : 8 - 195 gm based on size

Thickness : 0.5 cm

Box size  $: 55 \times 55 \times 60$ No of pots per box : 100 to 260