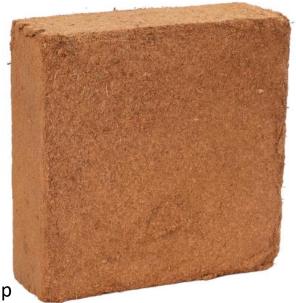

## Coir Peat Block 5 Kg

coco PEAT BLOCK is a compressed natural material produced from coconut husk. Due to its high-water absorption & air porosity property, it is often mixed with other minerals in growing media (Substrate) for sowing, propagation & pot mix preparation. It is widely manufactured in standard 5 kg block. Coco peat prepared with High & Low EC Value.

## **Coir Peat Block Specification**

EC : < 0.8 millimhos / cm

**pH** : 5.5 - 6.5 **Moisture** : 20 - 25%

**Compression**: 5:1

**Volume** : 13 - 14 L/Kg

Size : 30 x 30 x 12 cm

**Weight** : 5 kg (+/-0.3 kg)

Package : Palletized or Individual wrap