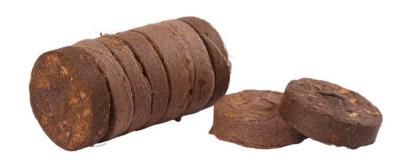

## Coir Peat Block 5 Kg

coco PEAT BLOCK is a compressed natural material produced from coconut husk. Due to its high-water absorption & air porosity property, it is often mixed with other minerals in growing media (Substrate) for sowing, propagation & pot mix preparation. It is widely manufactured in standard 5 kg block. Coco peat prepared with High & Low EC Value.

## **Coir Peat Block Specification**

EC : < 0.8 millimhos / cm

**pH** : 5.5 - 6.5 **Moisture** : 20 - 25%

**Compression**: 5:1

**Volume** : 13 - 14 L/Kg

Size : 30 x 30 x 12 cm

**Weight** : 5 kg (+/-0.3 kg)

Package : Palletized or Individual wrap