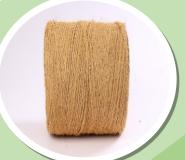

### Coco Yarn \ Twine

**COCO YARN** is a produced from coconut white fiber by using 2 ply spinning machine. It is available in different twists like loose, medium & tight

## **Coco yarn Specification**

Material : White / Light Brown fiber

Diameter : 3.5 mm - 10 mm

Type : 2 ply

Twist : Loose / Medium / Hard

Twist/Feet : 15-30 nos.

Runnage (meter/1 kg) : 90- 260 meter

Weight per spool : 15-16 kg