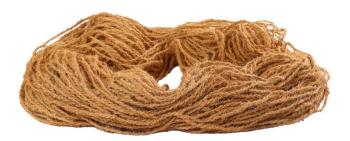

### **Coco Coir Fiber**

**COCO Coir Fibers** are made from coconut husk with use of machines. These Fibers are 100% biodegradable. The Coco fiber is Water proof and resistant to salt water. It has high lignin content and stronger than Jute and provides durability.

## **Coco Coir Fiber Applications**

- Mattress filling, Cushions filling
- material for coir logs
- Prevent heat transfer and room insulation
- Rope manufacturing

## **Coco Coir Fiber Specification**

Color : Golden Brown & Brown

Size : 48 x 30 x 18 inch

Moisture : <15 % Impurities : < 3%

Fiber Length : 6 - 20 cm

Bale Weight : 100 -125 kg / bale

**Floor Loading** 

180 - 200 Bales/40 ft. HQ Container