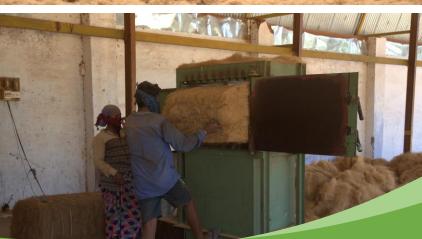

We have our manufacturing unit placed in finest raw material available region called Pollachi-India. The unit is equipped with advanced machineries to produce export quality coir fiber products.

Our strong collaboration with local raw material suppliers and coir products manufacturers, enables us to deliver the best quality products to our customers around the world.

## Coir Peat Block 5 Kg

coco PEAT BLOCK is a compressed natural material produced from coconut husk. Due to its high-water absorption & air porosity property, it is often mixed with other minerals in growing media (Substrate) for sowing, propagation & pot mix preparation. It is widely manufactured in standard 5 kg block. Coco peat prepared with High & Low EC Value.

## **Coir Peat Block Specification**

EC : < 0.8 millimhos / cm

**pH** : 5.5 - 6.5 **Moisture** : 20 - 25%

**Compression**: 5:1

**Volume** : 13 - 14 L/Kg

Size : 30 x 30 x 12 cm

**Weight** : 5 kg (+/-0.3 kg)

Package : Palletized or Individual wrap