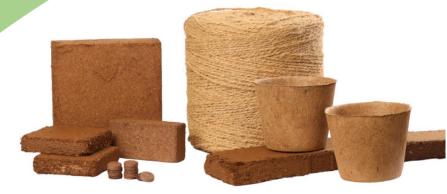

## Coir Peat Block 5 Kg

coco PEAT BLOCK is a compressed natural material produced from coconut husk. Due to its high-water absorption & air porosity property, it is often mixed with other minerals in growing media (Substrate) for sowing, propagation & pot mix preparation. It is widely manufactured in standard 5 kg block. Coco peat prepared with High & Low EC Value.

#### **Coco Peat Brick**

**COCO PEAT BRICK** is a compressed natural material produced from coconut husk. Due to its high-water absorption & air porosity property, it is used as a plant growing media. It is commonly delivering in 650 gm block.

#### **Coco Fiber Pots**

**COCO POTS** are made from brown fiber with use of hydraulic pressure machines. These pots are 100% biodegradable. The nursery plants grown in these pots can be directly implant into the soil. This method avoids unnecessary shock & damage to the roots hence the continue grow is not affected.

### Coco Yarn \ Twine

**COCO YARN** is a produced from coconut white fiber by using 2 ply spinning machine. It is available in different twists like loose, medium & tight