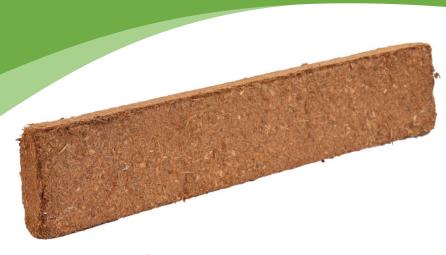

## Coir Peat Block 5 Kg

coco PEAT BLOCK is a compressed natural material produced from coconut husk. Due to its high-water absorption & air porosity property, it is often mixed with other minerals in growing media (Substrate) for sowing, propagation & pot mix preparation. It is widely manufactured in standard 5 kg block. Coco peat prepared with High & Low EC Value.

## **Coir Peat Block Specification**

EC : < 0.8 millimhos / cm

**pH** : 5.5 - 6.5 **Moisture** : 20 - 25%

**Compression**: 5:1

**Volume** : 13 - 14 L/Kg

Size : 30 x 30 x 12 cm

**Weight** : 5 kg (+/-0.3 kg)

Package : Palletized or Individual wrap