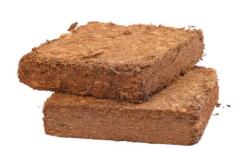

## Coir Peat Block 5 Kg

coco PEAT BLOCK is a compressed natural material produced from coconut husk. Due to its high-water absorption & air porosity property, it is often mixed with other minerals in growing media (Substrate) for sowing, propagation & pot mix preparation. It is widely manufactured in standard 5 kg block. Coco peat prepared with High & Low EC Value.

## **Coir Peat Block Specification**

EC : < 0.8 millimhos / cm

**pH** : 5.5 - 6.5 **Moisture** : 20 - 25%

**Compression**: 5:1

**Volume** : 13 - 14 L/Kg

Size : 30 x 30 x 12 cm

**Weight** : 5 kg (+/-0.3 kg)

Package : Palletized or Individual wrap