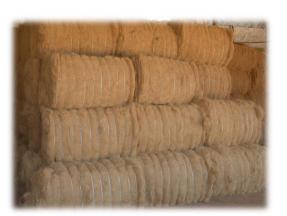

### **Coco Coir Fiber**

**COCO Coir Fibers** are made from coconut husk with use of machines. These Fibers are 100% biodegradable. The Coco fiber is Water proof and resistant to salt water. It has high lignin content and stronger than Jute and provides durability.

## **Coco Coir Fiber Specification**

Color : Golden Brown & Brown

Size : 48 x 30 x 18 inch

Moisture : <15 % Impurities : < 3%

Fiber Length : 6 - 20 cm

Bale Weight : 100 -125 kg / bale

**Floor Loading** 

180 - 200 Bales/40 ft. HQ Container