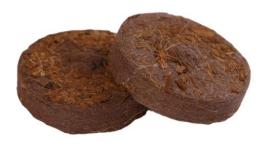

#### **Coir Disc**

**COCO DISC** is made from Low EC finest coco peat. It is widely used for seed germination. It is supports uniform growth of saplings and reduces seed wastage, also prevents root shock during transplanting.

# **Coir disc Application**

- Seed germination in professional plant nursery
- Seed germination in Hobby gardening

# **Coir Disc Specification**

EC : < 0.6 millimhos / cm

pH : 5.8 - 6.8 Moisture : < 15 %

Type : Normal or covered by Non wove cloth

Weight : 3 - 80 gm

Diameter : 30 – 100 mm

Box Size : 280 x 280 x 240 mm

No of disc per box : 45 to 1250 based on size