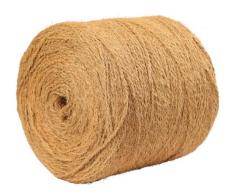

### Coco Yarn \ Twine

**COCO YARN** is a produced from coconut white fiber by using 2 ply spinning machine. It is available in different twists like loose, medium & tight

## **Coco Yarn Application**

- Hop cultivation support
- Hobby gardening application (tying plants with supporting post)
- Fishing net making
- Home & Garden Decorative Items

## **Coco yarn Specification**

Material : White / Light Brown fiber

Diameter : 3.5 mm - 10 mm

Type : 2 ply

Twist : Loose / Medium / Hard

Twist/Feet : 15-30 nos.

Runnage (meter/1 kg) : 90- 260 meter

Weight per spool : 15-16 kg