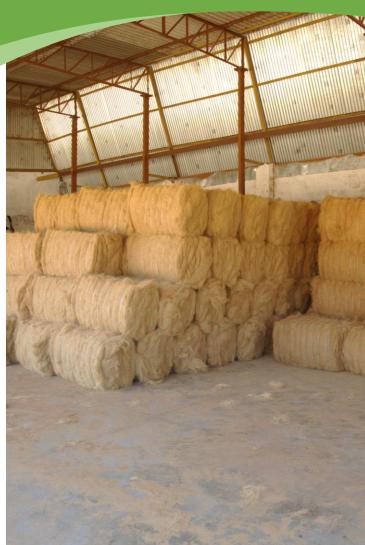

### **Coco Coir Fiber**

**COCO Coir Fibers** are made from coconut husk with use of machines. These Fibers are 100% biodegradable. The Coco fiber is Water proof and resistant to salt water. It has high lignin content and stronger than Jute and provides durability.

## **Coco Coir Fiber Specification**

Color : Golden Brown & Brown

Size : 48 x 30 x 18 inch

Moisture : <15 % Impurities : < 3%

Fiber Length : 6 - 20 cm

Bale Weight : 100 -125 kg / bale

**Floor Loading** 

180 - 200 Bales/40 ft. HQ Container