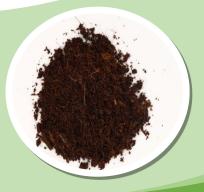

A dry and uncompressed coco peat used as water/oil spill absorber & pet animal flooring.