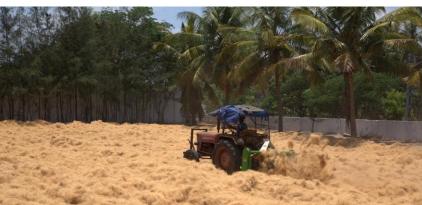

We have our manufacturing unit placed in finest raw material available region called Pollachi-India. The unit is equipped with advanced machineries to produce export quality coir fiber products.

Our strong collaboration with local raw material suppliers and coir products manufacturers, enables us to deliver the best quality products to our customers around the world.

### **Coco Coir Fiber**

**COCO Coir Fibers** are made from coconut husk with use of machines. These Fibers are 100% biodegradable. The Coco fiber is Water proof and resistant to salt water. It has high lignin content and stronger than Jute and provides durability.