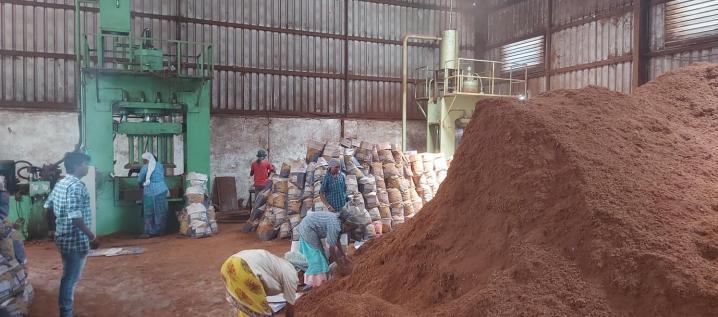

## Coir Peat Block 5 Kg

**COCO PEAT BLOCK** is a compressed natural material produced from coconut husk. Due to its high-water absorption & air porosity property, it is often mixed with other minerals in growing media (Substrate) for sowing, propagation & pot mix preparation. It is widely manufactured in standard 5 kg block. Coco peat prepared with High & Low EC Value.

## **Coir Peat Block Specification**

EC : < 0.8 millimhos / cm

**pH** : 5.5 - 6.5 **Moisture** : 20 - 25%

**Compression**: 5:1

**Volume** : 13 - 14 L/Kg

**Size** : 30 x 30 x 12 cm

**Weight** : 5 kg (+/-0.3 kg)