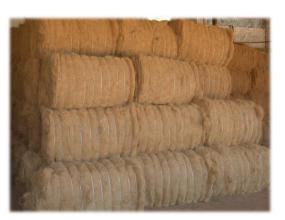

#### **Coco Coir Fiber**

**COCO Coir Fibers** are made from coconut husk with use of machines. These Fibers are 100% biodegradable. The Coco fiber is Water proof and resistant to salt water. It has high lignin content and stronger than Jute and provides durability.

## **Coco Coir Fiber Specification**

Color : Golden Brown & Brown

Size : 48 x 30 x 18 inch

Moisture : <15 % Impurities : < 3%

Fiber Length : 6 - 20 cm

Bale Weight : 100 -125 kg / bale

**Floor Loading** 

180 – 200 Bales/40 ft. HC Container