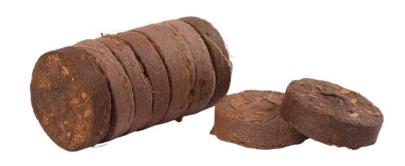

#### **Coir Disc**

**COCO DISC** is made from Low EC finest coco peat. It is widely used for seed germination. It is supports uniform growth of saplings and reduces seed wastage, also prevents root shock during transplanting.

# **Coir Disc Specification**

EC : < 0.6 millimhos / cm

pH : 5.8 - 6.8 Moisture : < 15 %

Type : Normal or covered by Non wove cloth

Weight : 3 - 80 gm

Diameter : 30 – 100 mm

Box Size : 280 x 280 x 240 mm

No of disc per box : 45 to 1250 based on size