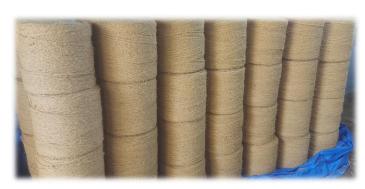

## Coco Yarn \ Twine

**COCO YARN** is a produced from coconut white fiber by using 2 ply spinning machine. It is available in different twists like loose, medium & tight

### **Coco yarn Specification**

Material : White / Light Brown fiber

Diameter : 3.5 mm - 10 mm

Type : 2 ply

Twist : Loose / Medium / Hard

Twist/Feet : 15-30 nos.

Runnage (meter/1 kg) : 90- 260 meter

Weight per spool : 15-16 kg