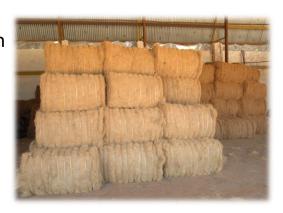

#### **Coco Coir Fiber**

**COCO Coir Fibers** are made from coconut husk with use of machines. These Fibers are 100% biodegradable. The Coco fiber is Water proof and resistant to salt water. It has high lignin content and stronger than Jute and provides durability.

## **Coco Coir Fiber Specification**

Color : Golden Brown & Brown

Size : 48 x 30 x 18 inch

Moisture : <15 % Impurities : < 3%

Fiber Length : 6 - 20 cm

Bale Weight : 100 -125 kg / bale

**Floor Loading** 

180 – 200 Bales/40 ft. HC Container