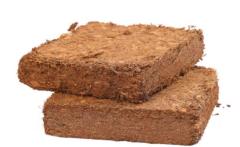

#### **Coco Peat Brick**

**COCO PEAT BRICK** is a compressed natural material produced from coconut husk. Due to its high-water absorption & air porosity property, it is used as a plant growing media. It is commonly delivering in 650 gm block.

## **Coco Peat Brick Application**

- Growing media for hobby gardening (Hanging baskets, Flowers, Vegetables growing)
- Worm bins & Compost preparation

## **Coco Peat Brick Specification**

EC : < 0.8 millimhos / cm

pH : 5.5 - 6.5 Moisture : 10 - 15 %

Compression: 8:1
Volume: 8 - 8 L

Size : 20 x 10 x 5 cm

Weight : 650 gm ( + / - 0.3 kg )
Package : Palletized or Carton Box