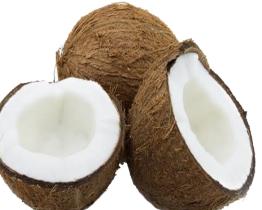

# **Fresh coconut Application**

Home & restaurant cooking

## **Semi Husked Pollachi Coconut Specification**

Type : Semi Husked
Colour : Export Brown
Weight : 500- 550 gm
Diameter (cm) : 30-38 cm

Package : Polypropylene Bag

Weight / Bag : 13 kg

No. of coconuts : 25nos./bag (Total 5500 nos.) Load ability : 2200 bags / 40 'HC Container