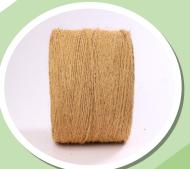

## Coco Yarn \ Twine

**COCO YARN** is a produced from coconut white fiber by using 2 ply spinning machine. It is available in different twists like loose, medium & tight

### **Coco yarn Specification**

Material : White / Light Brown fiber

Diameter : 3.5 mm - 10 mm

Type : 2 ply

Twist : Loose / Medium / Hard

Twist/Feet : 15-30 nos.

Runnage (meter/1 kg) : 90- 260 meter

Weight per spool : 15-16 kg