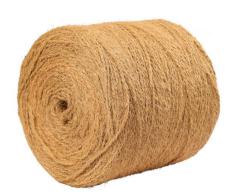

## Coco Yarn \ Twine

**COCO YARN** is a produced from coconut white fiber by using 2 ply spinning machine. It is available in different twists like loose, medium & tight

# **Coco Yarn Application**

- Hop cultivation support
- Hobby gardening application (tying plants with supporting post)
- Fishing net making
- Home & Garden Decorative Items

### **Coco yarn Specification**

Material : White / Light Brown fiber

Diameter : 3.5 mm - 10 mm

Type : 2 ply

Twist : Loose / Medium / Hard

Twist/Feet : 15-30 nos.

Runnage (meter/1 kg) : 90- 260 meter

Weight per spool : 15-16 kg