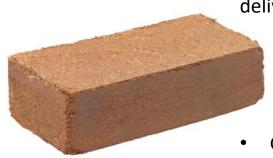

#### **Coco Peat Brick**

**COCO PEAT BRICK** is a compressed natural material produced from coconut husk. Due to its high-water absorption & air porosity property, it is used as a plant growing media. It is commonly delivering in 650 gm block.

## **Coco Peat Brick Application**

- Growing media for hobby gardening (Hanging baskets, Flowers, Vegetables growing)
- Worm bins & Compost preparation

## **Coco Peat Brick Specification**

EC : < 0.8 millimhos / cm

pH : 5.5 - 6.5 Moisture : 10 - 15 %

Compression: 8:1
Volume: 8 - 8 L

Size : 20 x 10 x 5 cm

Weight : 650 gm ( + / - 0.3 kg )
Package : Palletized or Carton Box