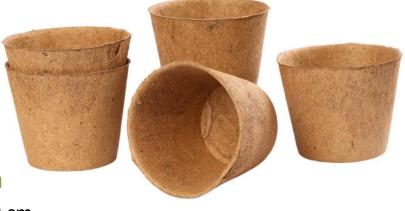

#### **Coco Fiber Pots**

coco Pots are made from brown fiber with use of hydraulic pressure machines. These pots are 100% biodegradable. The nursery plants grown in these pots can be directly implant into the soil. This method avoids unnecessary shock & damage to the roots hence the continue grow is not affected.

# **Coco Pot Applications**

- Hanging baskets, Micro green growing, small flower growing, Seed germination
- Large scale nursery plan growing

# **Coco Pots Specification**

Upper Diameter : 8 - 20 cmBottom Diameter : 3.5 - 15 cmHeight : 5 - 16 cm

Weight : 8 - 195 gm based on size

Thickness : 0.5 cm

Box size  $: 55 \times 55 \times 60$ No of pots per box : 100 to 260