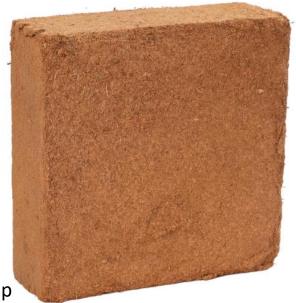

#### **Coco Peat Brick**

**COCO PEAT BRICK** is a compressed natural material produced from coconut husk. Due to its high-water absorption & air porosity property, it is used as a plant growing media. It is commonly delivering in 650 gm block.

## **Coco Peat Brick Application**

- Growing media for hobby gardening (Hanging baskets, Flowers, Vegetables growing)
- Worm bins & Compost preparation

## **Coco Peat Brick Specification**

EC : < 0.8 millimhos / cm

pH : 5.5 - 6.5 Moisture : 10 - 15 %

Compression: 8:1
Volume: 8 - 8 L

Size : 20 x 10 x 5 cm

Weight : 650 gm ( + / - 0.3 kg )
Package : Palletized or Carton Box