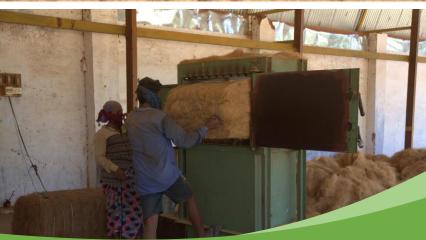

## Coir Peat Block 5 Kg

**COCO PEAT BLOCK** is a compressed natural material produced from coconut husk. Due to its high-water absorption & air porosity property, it is often mixed with other minerals in growing media (Substrate) for sowing, propagation & pot mix preparation. It is widely manufactured in standard 5 kg block. Coco peat prepared with High & Low EC Value.

## **Coir Peat Block Specification**

EC : < 0.8 millimhos / cm

**pH** : 5.5 - 6.5 **Moisture** : 20 - 25%

**Compression**: 5:1

**Volume** : 13 - 14 L/Kg

**Size** : 30 x 30 x 12 cm

**Weight** : 5 kg (+/-0.3 kg)