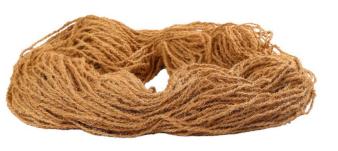

## Coco Yarn \ Twine

**COCO YARN** is a produced from coconut white fiber by using 2 ply spinning machine. It is available in different twists like loose, medium & tight

# **Coco Yarn Application**

- Hop cultivation support
- Hobby gardening application (tying plants with supporting post)
- Fishing net making
- Home & Garden Decorative Items

### **Coco yarn Specification**

Material : White / Light Brown fiber

Diameter : 3.5 mm - 10 mm

Type : 2 ply

Twist : Loose / Medium / Hard

Twist/Feet : 15-30 nos.

Runnage (meter/1 kg) : 90- 260 meter

Weight per spool : 15-16 kg