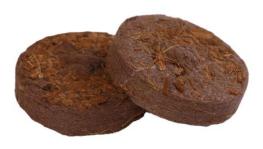

#### **Coir Disc**

**COCO DISC** is made from Low EC finest coco peat. It is widely used for seed germination. It is supports uniform growth of saplings and reduces seed wastage, also prevents root shock during transplanting.