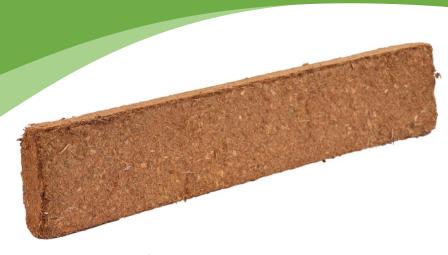

#### **Coco Peat Brick**

**COCO PEAT BRICK** is a compressed natural material produced from coconut husk. Due to its high-water absorption & air porosity property, it is used as a plant growing media. It is commonly delivering in 650 gm block.

## **Coco Peat Brick Specification**

EC : < 0.8 millimhos / cm

pH : 5.5 - 6.5 Moisture : 10 - 15 %

Compression: 8:1
Volume: 8 - 8 L

Size : 20 x 10 x 5 cm

Weight : 650 gm ( + / - 0.3 kg )
Package : Palletized or Carton Box