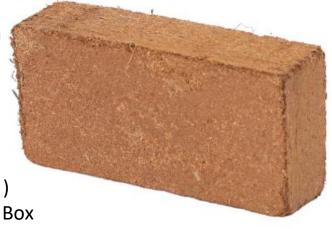

## Coir Peat Block 5 Kg

**COCO PEAT BLOCK** is a compressed natural material produced from coconut husk. Due to its high-water absorption & air porosity property, it is often mixed with other minerals in growing media (Substrate) for sowing, propagation & pot mix preparation. It is widely manufactured in standard 5 kg block. Coco peat prepared with High & Low EC Value.

## **Coir Peat Block Specification**

EC : < 0.8 millimhos / cm

**pH** : 5.5 - 6.5 **Moisture** : 20 - 25%

**Compression**: 5:1

**Volume** : 13 - 14 L/Kg

**Size** : 30 x 30 x 12 cm

**Weight** : 5 kg (+/-0.3 kg)