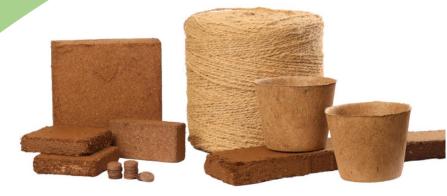

#### **Manufacturing Unit:**

SF.No. 215/3A, Vadakadu, Periyapodu, Anaimalai, Pollachi-642103, Tamilnadu, INDIA

COCOTECHNIKER is a exporter of cocopeat & coco fiber products from INDIA. We are offering wide range of eco-friendly coco fiber products for various applications like horticulture, floriculture, home gardening, pet animal bedding.

We have our manufacturing unit placed in finest raw material available region called Pollachi-India. The unit is equipped with advanced machineries to produce export quality coir fiber products.

Our strong collaboration with local raw material suppliers and coir products manufacturers, enables us to deliver the best quality products to our customers around the world.