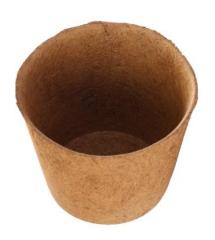

#### **Coco Fiber Pots**

coco Pots are made from brown fiber with use of hydraulic pressure machines. These pots are 100% biodegradable. The nursery plants grown in these pots can be directly implant into the soil. This method avoids unnecessary shock & damage to the roots hence the continue grow is not affected.

# **Coco Pot Applications**

- Hanging baskets, Micro green growing, small flower growing, Seed germination
- Large scale nursery plan growing

# **Coco Pots Specification**

Upper Diameter : 8 - 20 cmBottom Diameter : 3.5 - 15 cmHeight : 5 - 16 cm

Weight : 8 - 195 gm based on size

Thickness : 0.5 cm

Box size  $: 55 \times 55 \times 60$ No of pots per box : 100 to 260