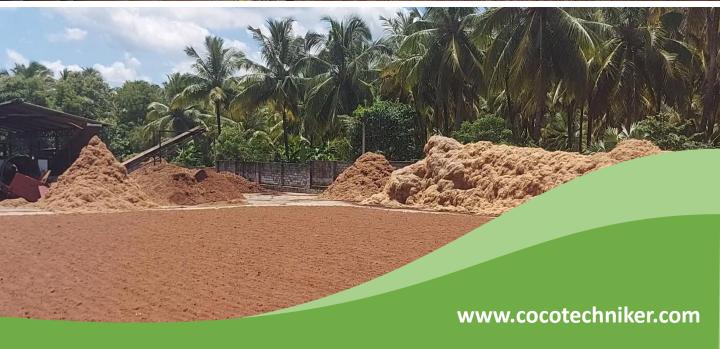

A dry and uncompressed coco peat used as water/oil spill absorber & pet animal flooring.