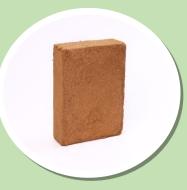

## Coir Peat Block 5 Kg

**COCO PEAT BLOCK** is a compressed natural material produced from coconut husk. Due to its high-water absorption & air porosity property, it is often mixed with other minerals in growing media (Substrate) for sowing, propagation & pot mix preparation. It is widely manufactured in standard 5 kg block. Coco peat prepared with High & Low EC Value.

## **Coir Peat Block Specification**

EC : < 0.8 millimhos / cm

**pH** : 5.5 - 6.5 **Moisture** : 20 - 25%

**Compression**: 5:1

**Volume** : 13 - 14 L/Kg

**Size** : 30 x 30 x 12 cm

**Weight** : 5 kg (+/-0.3 kg)