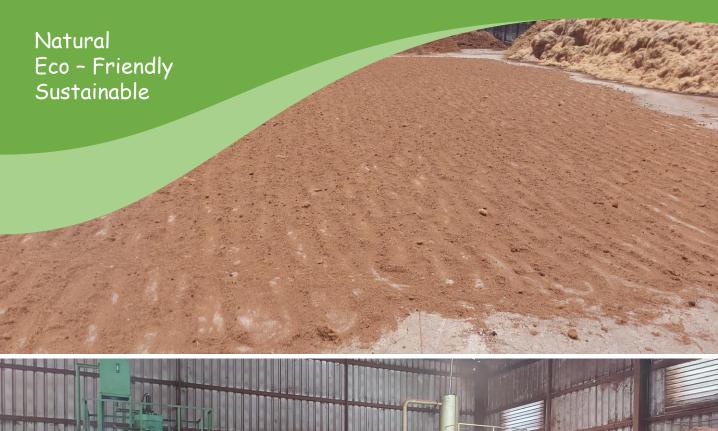

A dry and uncompressed coco peat used as water/oil spill absorber & pet animal flooring.